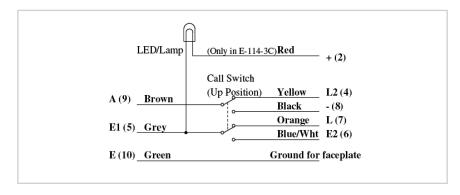

#### **Function Table**

| Cornell Wire Color | Crest Wire Color |
|--------------------|------------------|
| Brown              | Brown (A)        |
| Grey               | Grey (E1)        |
| Black              | Black (-)        |
| Orange             | Orange (L)       |
| Yellow             | Yellow (L2)      |
| Black/White        | Blue/White (E2)  |
| Green              | Green (E)        |

Note: Numbers in parenthesis are terminal numbers on the older original Cornell station

#### **Electrical Schematic**